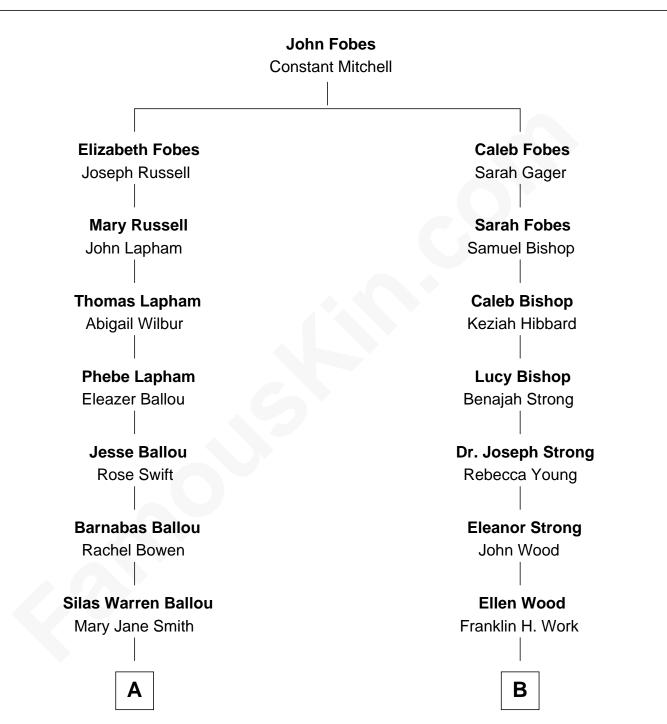

## FamousKin.com Relationship Chart of

Brandon Routh TV and Movie Actor

11th cousin 1 time removed of

Prince Harry Duke of Sussex

**A** 

Alfred Emenzo Ballou Adella Mary Leigh

Viola Adelphia Ballou Daniel Ephraim Brown

Leigh Alfred Brown Edith Bell Brandon

Viola Lorraine Brown John Junior Lear

Catherine LaVaughn Lear Ronald Ray Routh

> Brandon Routh TV and Movie Actor

Frances Eleanor Work James Boothby Burke Roche

Β

Edmund Maurice Burke Roche Ruth Sylvia Gill

Frances Ruth Burke Roche Edward John Spencer

Princess Diana Frances Spencer Charles III, King of the United Kingdom

> Prince Harry Duke of Sussex

Brandon Routh photo by <u>Rick Marshall</u> (CC BY 2.0)