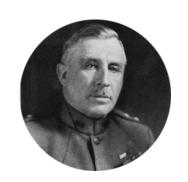

## FamousKin.com Relationship Chart of

William Sprague

14th Governor of Rhode Island

4th cousin 3 times removed of

Maj. Gen. Leonard Wood Leader of the Rough Riders