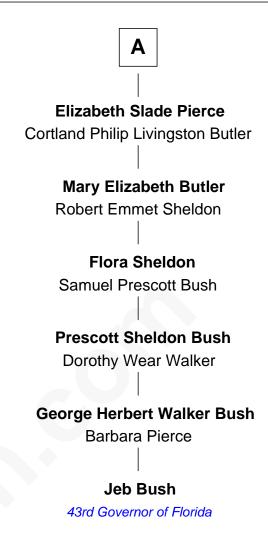

## FamousKin.com Relationship Chart of

**William Sprague** 

14th Governor of Rhode Island

5th cousin 7 times removed of

43rd Governor of Florida

| Anthony Eames  Margery      |                    |
|-----------------------------|--------------------|
|                             |                    |
| Millicent Eames             | Persis Eames       |
| William Sprague             | Michael Pierce     |
| William Sprague             | Ephraim Pierce     |
| Mary Tower                  | Hannah Holbrook    |
| Peter Sprague               | Ephraim Pierce     |
| Hannah                      |                    |
| William Sprague             | Mial Pierce        |
| Isabella Waterman           | Judith Round       |
| William Sprague             | Rev. Nathan Pierce |
| Ann Potter                  | Lydia Martin       |
| William Sprague             | Isaac Pierce       |
| th Governor of Rhode Island | Anna Fitch         |
|                             | Levi Pierce        |
|                             | Betsey S. Wheeler  |
|                             | <b>A</b>           |