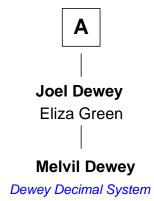

## FamousKin.com Relationship Chart of

**William Sprague** 

14th Governor of Rhode Island

5th cousin 3 times removed of

Inventor of the Dewey Decimal System

| Anthony Eames  Margery      |                   |
|-----------------------------|-------------------|
|                             |                   |
| Millicent Eames             | Persis Eames      |
| William Sprague             | Michael Pierce    |
| William Sprague             | Ephraim Pierce    |
| Mary Tower                  | Hannah Holbrook   |
| Peter Sprague               | Experience Pierce |
| Hannah                      | Samuel Wheaton    |
| William Sprague             | Hannah Wheaton    |
| Isabella Waterman           | Barnard Haile     |
| William Sprague             | Freelove Haile    |
| Ann Potter                  | Nathaniel Bourn   |
| William Sprague             | Freelove Bourn    |
| th Governor of Rhode Island | Eleazer Dewey     |
|                             | David Dewey       |
|                             | Polly Cole        |
|                             | <b>A</b>          |