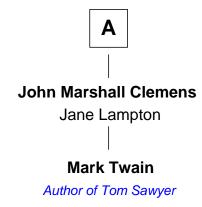

## FamousKin.com Relationship Chart of

**Mark Twain** 

Author of Tom Sawyer

7th cousin 1 time removed of