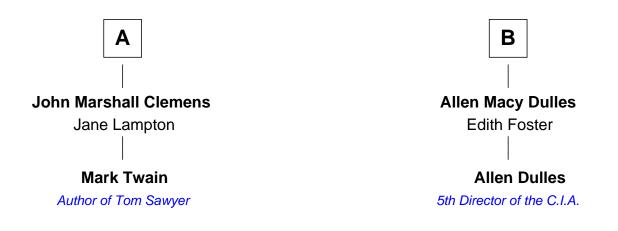

## FamousKin.com Relationship Chart of

Mark Twain Author of Tom Sawyer

8th cousin of

**Allen Dulles** 

5th Director of the C.I.A.

| Elizabeth Stoughton |                           |
|---------------------|---------------------------|
| with husband        | with husband              |
| Robert Chamberlain  | John Scudder              |
|                     |                           |
| Joanna Chamberlain  | Elizabeth Scudder         |
| Richard Betts       | Samuel Lothrop            |
| Thomas Betts        | Samuel Lathrop            |
| Mercy Whitehead     | Hannah Adgate             |
| Deborah Betts       | Nathaniel Lathrop         |
| Gershom Moore       | Ann Backus                |
| Gershom Moore       | Azariah Lathrop           |
| Mercy Furman        | Abigail Huntington        |
| Gershom Moore       | Charles Lathrop           |
|                     | Joanna Leffingwell        |
| Elizabeth Moore     | Harriet Wadsworth Lathrop |
| Jeremiah Clemens    | Rev. Miron Winslow        |
| Samuel B. Clemens   | Harriet Lathrop Winslow   |
| Pamela Goggin       | Rev. John Welsh Dulles    |
|                     |                           |
| Α                   | В                         |