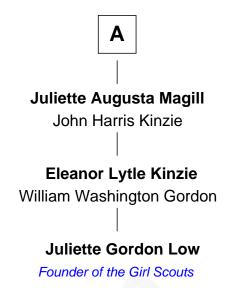

## **Thomas Bourne** Elizabeth - - - - -**Ann Bourne Margaret Bourne** Nehemiah Smith Josiah Winslow **Nehemiah Smith Hannah Winslow** John Sturtevant Lydia Winchester **Nehemiah Smith Hannah Sturtevant Dorothy Wheeler** Josiah Cotton **Mary Cotton Nathan Smith** Mary Denison John Cushing Gilbert Smith **Bethia Cushing** Abraham Burbank **Eunice Denison Amos Denison Smith Frances Burbank** Priscilla Mitchell **Alexander Wolcott James Youngs Smith Frances Wolcott** Arthur William Magill 29th Governor of Rhode Island