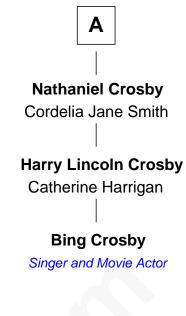

## FamousKin.com Relationship Chart of

James Youngs Smith 29th Governor of Rhode Island

7th cousin 2 times removed of

Bing Crosby Singer and Movie Actor

| Henry H                                             | lowland           |
|-----------------------------------------------------|-------------------|
| Margaret                                            |                   |
|                                                     |                   |
|                                                     |                   |
| John Howland                                        | Henry Howland     |
| Elizabeth Tilley                                    | Mary              |
| Desire Howland                                      | Abigail Howland   |
| John Gorham                                         | John Young        |
| Mercy Gorham                                        | David Young       |
| George Denison                                      | Ann Doane         |
| Joseph Denison                                      | Esther Young      |
| Prudence Minor                                      | Nathaniel Crosby  |
| Amos Denison                                        | Nathaniel Crosby  |
| Martha Gallup                                       | Mary Higgins King |
| Eunice Denison                                      | Nathaniel Crosby  |
| Gilbert Smith                                       | Ruby Foster       |
| Amos Denison Smith                                  | Nathaniel Crosby  |
| Priscilla Mitchell                                  | Mary Lincoln      |
| James Youngs Smith<br>29th Governor of Rhode Island | Α                 |