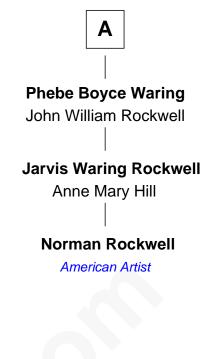

**James Youngs Smith** 29th Governor of Rhode Island

Peter Waring

**Jarvis Augustus Waring** Nancy Odell Boyce

Α