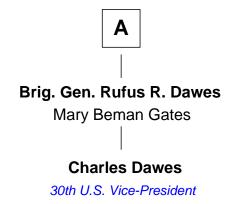

## **Thomas Gardner Thomas Gardner Peter Gardner** Lucy Smith Rebecca Crooke Joanna Gardner Sarah Gardner Robert Stanton John Gore **Mary Stanton Abigail Gore Daniel Denison Ebenezer May Mary Denison** Samuel May Nathan Smith Catharine Mears **Gilbert Smith Mehitable May Eunice Denison** William Dawes **Amos Denison Smith William Mears Dawes** Priscilla Mitchell Abigail Kendall Holden **James Youngs Smith Henry Dawes** Sarah Cutler 29th Governor of Rhode Island