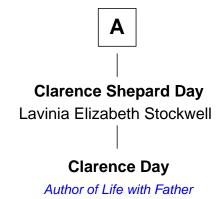

## William Collier Jane Gates **Elizabeth Collier** Sarah Collier Constant Southworth Love Brewster William Brewster **Mary Southworth** David Alden Lydia Partridge Priscilla Alden **Benjamin Brewster** Samuel Chesebrough Elizabeth Witter Priscilla Chesebrough William Brewster Jabez Chesebrough **Damaris Gates** Priscilla Chesebrough **Drusilla Brewster** Thomas Leeds William Ely **Mary Leeds** Mary Ely François Michel Henry Day **Priscilla Mitchell Benjamin Henry Day Evelina Shepard** Amos Denison Smith **James Youngs Smith** 29th Governor of Rhode Island