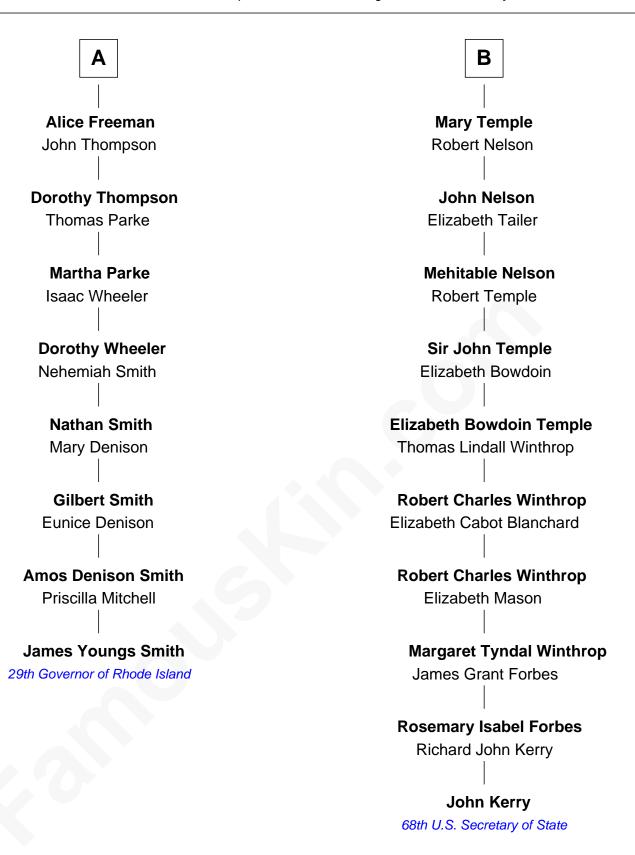

## FamousKin.com Relationship Chart of

James Youngs Smith 29th Governor of Rhode Island

14th cousin 2 times removed of

68th U.S. Secretary of State