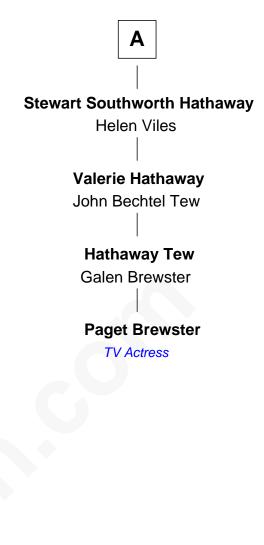

## FamousKin.com Relationship Chart of

James Youngs Smith 29th Governor of Rhode Island

6th cousin 4 times removed of

Paget Brewster TV Actress

**Constant Southworth** Elizabeth Collier **Mary Southworth** William Southworth David Alden Martha Kirtland **Gideon Southworth Priscilla Alden** Samuel Chesebrough Mary Wilbur **Priscilla Chesebrough Isaac Southworth** Abigail Pabodie Jabez Chesebrough **Priscilla Chesebrough** Alden Southworth Thomas Leeds Lydia Taylor Mary Leeds **Richmond Southworth** Francois Michel Laura Gridley Priscilla Mitchell Lydia Hart Southworth Amos Denison Smith John Hawkins Rountree

> Cora Southworth Rountree Charles Hathaway

> > Α

© 2010-2024 FamousKin.com

**James Youngs Smith** 

29th Governor of Rhode Island

Page 1 of 2

Paget Brewster photo by Jonathan Reilly (CC BY-SA 2.0)