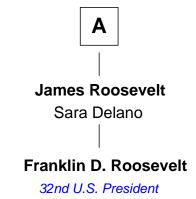

## **Edward Southworth** Alice Carpenter **Constant Southworth Thomas Southworth** Elizabeth Collier Elizabeth Reynor **Elizabeth Southworth Mary Southworth** David Alden Joseph Howland **Nathaniel Howland** Priscilla Alden Martha Cole Samuel Chesebrough Priscilla Chesebrough **Nathaniel Howland** Jabez Chesebrough Abigail Burt Priscilla Chesebrough Joseph Howland Thomas Leeds Lydia Bill **Mary Leeds** Susan Howland François Michel John Aspinwall Priscilla Mitchell Mary Rebecca Aspinwall Amos Denison Smith Isaac Daniel Roosevelt **James Youngs Smith** 29th Governor of Rhode Island