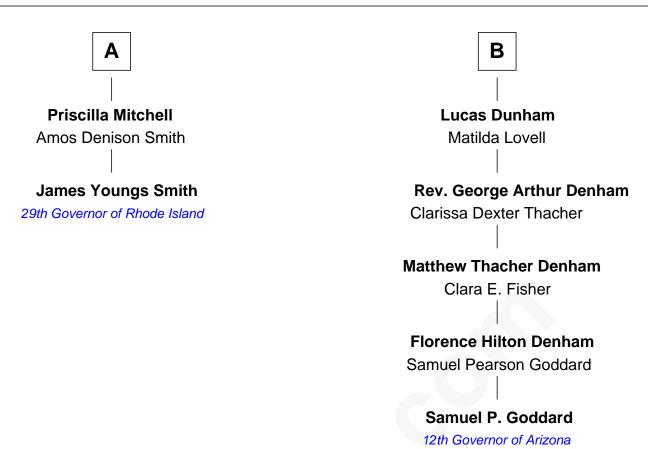

## FamousKin.com Relationship Chart of

James Youngs Smith 29th Governor of Rhode Island

8th cousin 3 times removed of

Samuel P. Goddard

12th Governor of Arizona

## **Alexander Carpenter Alice Carpenter Juliana Carpenter Edward Southworth** George Morton **Constant Southworth Patience Morton** Elizabeth Collier John Faunce **Mary Southworth Priscilla Faunce** Joseph Warren David Alden **Patience Warren** Priscilla Alden Samuel Chesebrough Samuel Lucas Priscilla Chesebrough **William Lucas** Jabez Chesebrough Mehitable Doty Priscilla Chesebrough Joseph Lucas Thomas Leeds Mary Rickard **Mary Leeds** Phebe Lucas George Dunham Francois Michel В