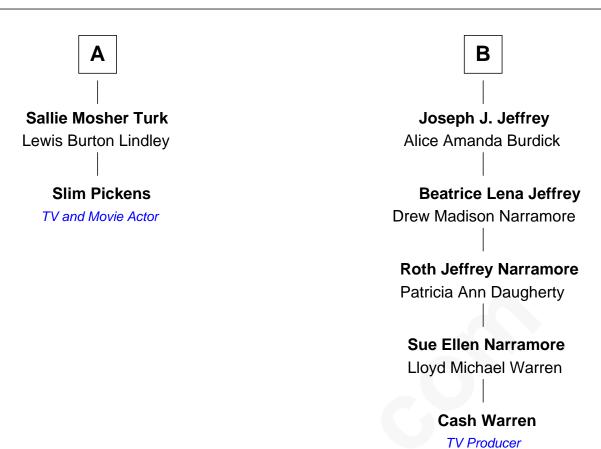

## FamousKin.com Relationship Chart of

**Slim Pickens** 

TV and Movie Actor

8th cousin 3 times removed of

TV Producer

| Richard Maxson           |                                |
|--------------------------|--------------------------------|
| Mrs                      | Maxson                         |
|                          |                                |
|                          |                                |
| Rebecca Maxson           | John Maxson                    |
| Hugh Mosher              | Mary                           |
| Daniel Mosher            | John Maxson                    |
| Mary  <br>               | Judith Clarke                  |
| Hugh Mosher              | Elizabeth Maxson               |
| Elizabeth Butts          | Rev. John Davis                |
| Gideon Mosher            | Thomas William Davis           |
| Sarah Billings           | Tacy Crandall                  |
| Henry Mosher             | William Davis                  |
| Nancy Guthrie            | Elizabeth Johnson              |
| Sally Mosher             | Tacy Davis                     |
| William Fithian Mitchell | Joseph Jeffrey                 |
| Harriet Mitchell         | William Francis Marion Jeffrey |
| Samuel P. Turk           | Mary Ann FitzRandolph          |
| Α                        | В                              |