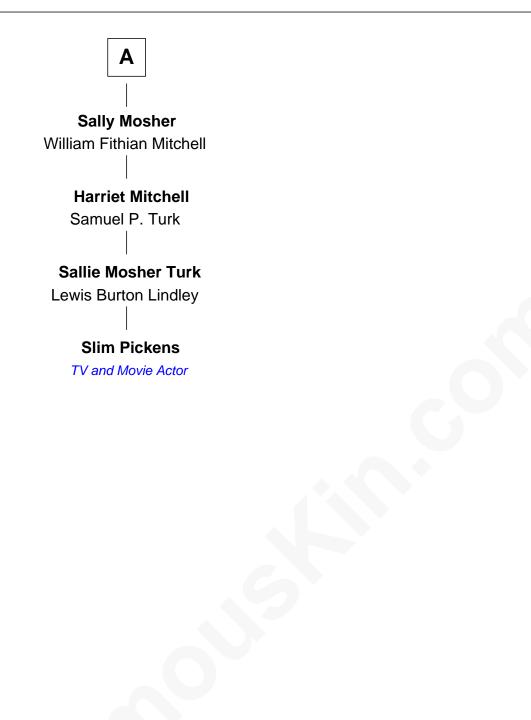

## FamousKin.com Relationship Chart of

Slim Pickens TV and Movie Actor

## 7th cousin 3 times removed of

Ulysses S. Grant 18th U.S. President

| Walter Palmer     |                     |
|-------------------|---------------------|
| with wife         | with wife           |
| Rebecca Short     |                     |
|                   |                     |
| Hannah Palmer     | Grace Palmer        |
| Thomas Hewitt     | Thomas Minor        |
|                   |                     |
| Benjamin Hewitt   | John Minor          |
| Marie Fanning     | Elizabeth Booth     |
|                   |                     |
| Hannah Hewitt     | Grace Minor         |
| Increase Billings | Samuel Grant        |
| Increase Billings | Noah Grant          |
| Phebe Stark       | Martha Huntington   |
|                   |                     |
| James Billings    | Noah Grant          |
| Sarah Fitch       | Susanna Delano      |
| Sarah Billings    | Noah Grant          |
| Gideon Mosher     | Rachel Kelley       |
|                   |                     |
| Henry Mosher      | Jesse Root Grant    |
| Nancy Guthrie     | Hannah Simpson      |
|                   |                     |
| Α                 | Ulysses S. Grant    |
|                   | 18th U.S. President |