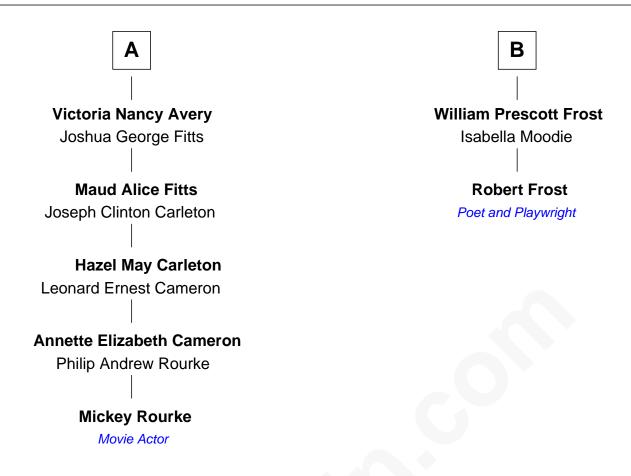

## FamousKin.com Relationship Chart of

**Mickey Rourke** 

Movie Actor

8th cousin 3 times removed of

Poet and Playwright