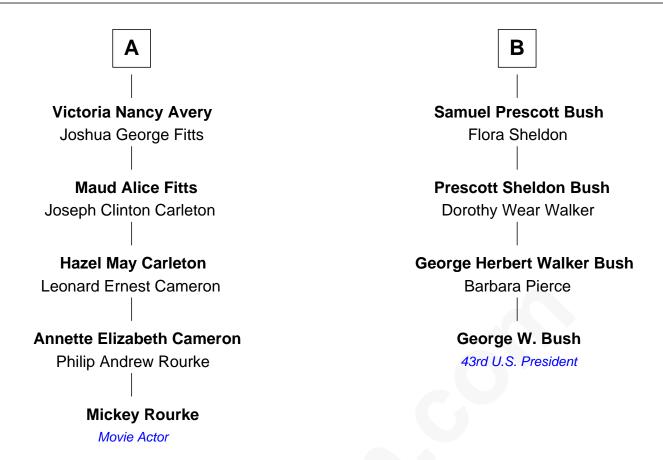

## FamousKin.com Relationship Chart of

**Mickey Rourke** 

Movie Actor

10th cousin 1 time removed of

George W. Bush 43rd U.S. President

| Daniel Brewer      |                       |
|--------------------|-----------------------|
| Joanna             | a                     |
|                    |                       |
| Probable           |                       |
| Hannah Brewer      | Sarah Brewer          |
| Thomas Chandler    | John May              |
|                    |                       |
| Hannah Chandler    | John May              |
| Daniel Bixby       | Prudence Bridge       |
|                    |                       |
| Joseph Bixby       | Hezekiah May          |
| Experience         | Ann Stillman          |
|                    |                       |
| Experience Bixby   | Elizabeth May         |
| William Abbot      | Daniel Newcomb        |
|                    |                       |
| Jeduthun Abbot     | Lydia Newcomb         |
| Hannah Poor        | Timothy Bush          |
|                    |                       |
| Lydia Abbot        | Obadiah Newcomb Bush  |
| John L. Richardson | Harriet B Smith       |
|                    |                       |
| Emeline Richardson | Rev. James Smith Bush |
| Nathaniel Avery    | Harriet Eleanor Fay   |
|                    |                       |
|                    | ·                     |
| <b>A</b>           | <b>B</b>              |