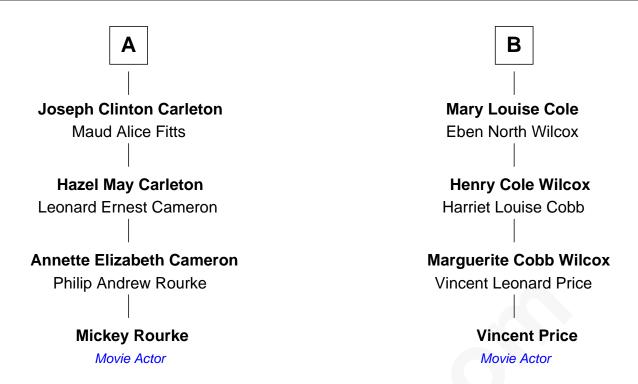

## FamousKin.com Relationship Chart of

**Mickey Rourke** 

Movie Actor

10th cousin of

Vincent Price
Movie Actor

**Alice Carpenter** with husband with husband Gov. William Bradford Edward Southworth William Bradford **Constant Southworth** Alice Richards Elizabeth Collier **Hannah Bradford Nathaniel Southworth** Joshua Ripley Desire Gray **Leah Ripley Edward Southworth** Samuel Cooke **Bridget Bosworth Phineas Cooke Constant Southworth Abigail Durant** Martha Keith **Daniel Cooke Elizabeth Southworth Dorothy Nutting** Joseph Cole Maria F. Cooke **Luther Cole** Joseph Fellows Mary Gould Charlotte M. Fellows **Henry Stephen Cole** Hiram Wilson Carleton Victorie Desnoyers В