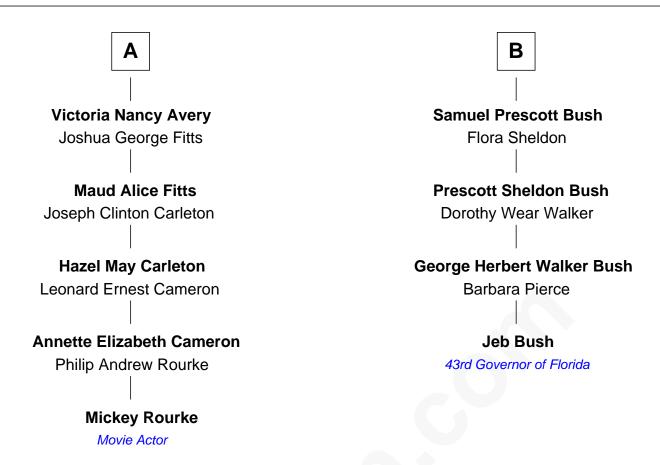

## FamousKin.com Relationship Chart of

**Mickey Rourke** 

Movie Actor

10th cousin 1 time removed of

43rd Governor of Florida

| Daniel Brewer      |                       |
|--------------------|-----------------------|
| Joanna             | a                     |
|                    |                       |
| Probable           |                       |
| Hannah Brewer      | Sarah Brewer          |
| Thomas Chandler    | John May              |
| Hannah Chandler    | John May              |
| Daniel Bixby       | Prudence Bridge       |
| Joseph Bixby       | Hezekiah May          |
| Experience         | Ann Stillman          |
| Experience Bixby   | Elizabeth May         |
| William Abbot      | Daniel Newcomb        |
| Jeduthun Abbot     | Lydia Newcomb         |
| Hannah Poor        | Timothy Bush          |
| Lydia Abbot        | Obadiah Newcomb Bush  |
| John L. Richardson | Harriet B Smith       |
| Emeline Richardson | Rev. James Smith Bush |
| Nathaniel Avery    | Harriet Eleanor Fay   |
| Α                  | В                     |