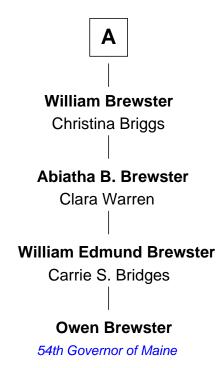

## FamousKin.com Relationship Chart of

Owen Brewster
54th Governor of Maine

7th cousin 3 times removed of

Killed Alexander Hamilton

| John Collamore                        |                           |
|---------------------------------------|---------------------------|
| Marge                                 | ery Hext                  |
| · ·                                   |                           |
|                                       |                           |
|                                       |                           |
| Peter Collamore                       | Henry Collamore           |
| Edith                                 | Margaret Blight           |
|                                       |                           |
| Thomas Collamore                      | Elizabeth Collamore       |
|                                       |                           |
| Agnes Adams                           | Bartholomew Harris        |
|                                       |                           |
| John Collamore                        | Agnes Harris              |
| Mary Nicholl                          | William Edwards           |
|                                       |                           |
| Anthony Collemore                     | Richard Edwards           |
| Anthony Collamore                     |                           |
| Sarah Chittenden                      | Elizabeth Tuttle          |
|                                       |                           |
| Mary Collamore                        | Timothy Edwards           |
| Robert Stetson                        | Esther Stoddard           |
|                                       |                           |
| Robert Stetson                        | Rev. Jonathan Edwards     |
| Hannah Turner                         |                           |
| Hannan Turner                         | Sarah Pierpont            |
|                                       |                           |
| Martha Stetson                        | Esther Edwards            |
| Morgan Brewster                       | Aaron Burr                |
|                                       |                           |
| ' ' ' ' ' ' ' ' ' ' ' ' ' ' ' ' ' ' ' | A                         |
| <b>A</b>                              | Aaron Burr                |
|                                       | Killed Alexander Hamilton |