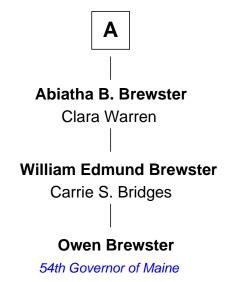

## FamousKin.com Relationship Chart of

Owen Brewster
54th Governor of Maine

7th cousin 2 times removed of

Commodore Matthew C. Perry Led Black Ships Expedition to Japan