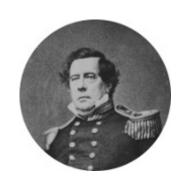

## FamousKin.com Relationship Chart of

Owen Brewster
54th Governor of Maine

7th cousin 2 times removed of

Commodore Matthew C. Perry Led Black Ships Expedition to Japan