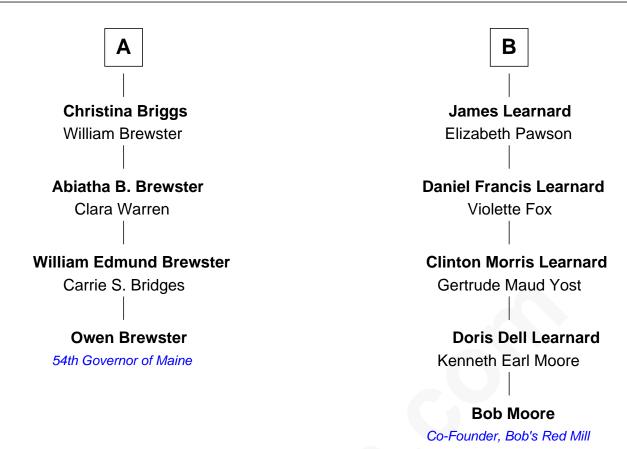

## FamousKin.com Relationship Chart of

**Owen Brewster** 

54th Governor of Maine

10th cousin 1 time removed of

Co-Founder, Bob's Red Mill

| John Samson       |                  |
|-------------------|------------------|
|                   |                  |
| Lauranaa Camanaan | James Camasa     |
| Laurence Sampson  | James Samson     |
| Mary Shabery      | Martha Cooper    |
| Abraham Sampson   | Henry Samson     |
|                   | Anne Plummer     |
| Mary Sampson      | James Samson     |
| Samuel Howland    | Hannah           |
| Abraham Howland   | James Samson     |
| Annie             | Ruth Sawyer      |
| Elizabeth Howland | Penelope Samson  |
| Ichabod Bonney    | David Lawson     |
| Betty Bonney      | Ruth Lawson      |
| William Hayford   | Moses Learned    |
| Matilda Hayford   | David Learned    |
| Abiathar Briggs   | Azubah Fairbanks |
| Α                 | В                |