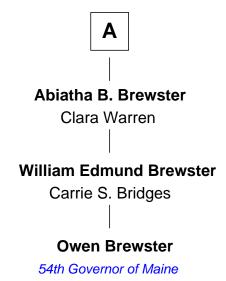

## FamousKin.com Relationship Chart of

Owen Brewster

54th Governor of Maine

7th cousin 2 times removed of

**Ralph Waldo Emerson** 

American Poet

| Henry Howland  Margaret |                      |
|-------------------------|----------------------|
|                         |                      |
|                         |                      |
|                         |                      |
| Henry Howland           | John Howland         |
| Mary                    | Elizabeth Tilley     |
|                         |                      |
| Samuel Howland          | Hope Howland         |
| Mary Sampson            | John Chipman         |
|                         |                      |
| Abraham Howland         | Lydia Chipman        |
| Annie                   | John Sargent         |
|                         |                      |
| Elizabeth Howland       | Lydia Carrent        |
|                         | Lydia Sargent        |
| Ichabod Bonney          | Joseph Waite         |
|                         | l                    |
| Betty Bonney            | Hannah Waite         |
| William Hayford         | Phineas Upham        |
|                         |                      |
| Matilda Hayford         | Hannah Upham         |
| Abiathar Briggs         | John Haskins         |
|                         |                      |
| Christina Briggs        | Ruth Haskins         |
| William Brewster        | Rev. William Emerson |
|                         | Nev. William Emerson |
|                         |                      |
| Α                       | Ralph Waldo Emersoi  |
|                         | American Poet        |