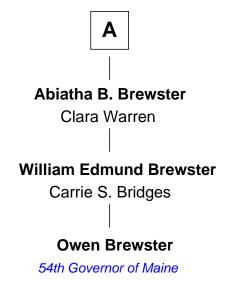

## FamousKin.com Relationship Chart of

Owen Brewster
54th Governor of Maine

7th cousin 2 times removed of

**Joseph Smith** 

Founder of the Mormon Church

| Henry Howland     |                              |
|-------------------|------------------------------|
| Margare           | et                           |
|                   |                              |
|                   |                              |
|                   |                              |
| Henry Howland     | John Howland                 |
| Mary              | Elizabeth Tilley             |
|                   | ,                            |
|                   |                              |
| Samuel Howland    | John Howland                 |
| Mary Sampson      | Mary Lee                     |
|                   |                              |
| Abraham Howland   | Hannah Howland               |
| Annie             | Jonathan Crocker             |
|                   |                              |
| Elizabeth Howland | Hannah Crocker               |
|                   |                              |
| Ichabod Bonney    | Shubael Fuller               |
|                   |                              |
| Betty Bonney      | Lydia Fuller                 |
| William Hayford   | Daniel Gates                 |
|                   |                              |
| Metide Heyford    | Lydia Catao                  |
| Matilda Hayford   | Lydia Gates                  |
| Abiathar Briggs   | Solomon Mack                 |
|                   |                              |
| Christina Briggs  | Lucy Mack                    |
| William Brewster  | Joseph Smith                 |
|                   |                              |
|                   | 1                            |
| <b>A</b>          | Joseph Smith                 |
|                   | Founder of the Mormon Church |