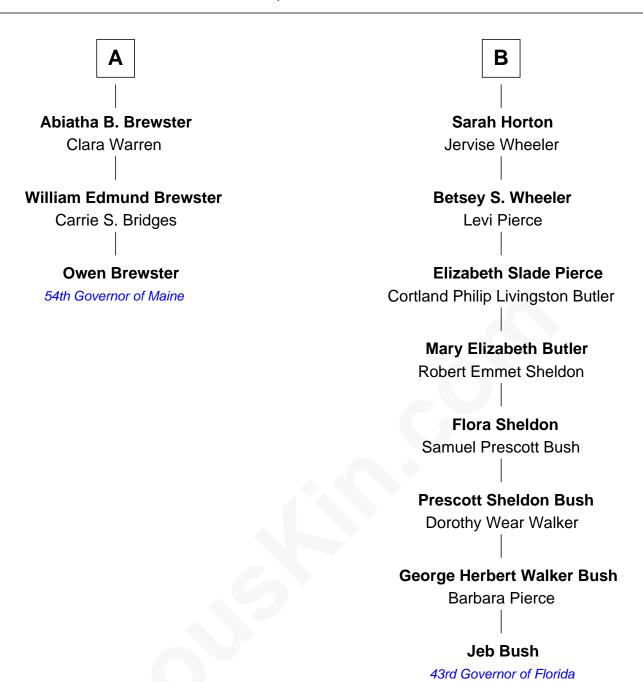

## FamousKin.com Relationship Chart of

**Owen Brewster** 

54th Governor of Maine

9th cousin 5 times removed of

43rd Governor of Florida

| Henry Howland  Margaret |                  |
|-------------------------|------------------|
|                         |                  |
|                         |                  |
| Henry Howland           | John Howland     |
| Mary                    | Elizabeth Tilley |
|                         |                  |
| Samuel Howland          | Hope Howland     |
| Mary Sampson            | John Chipman     |
|                         |                  |
| Abraham Howland         | Hope Chipman     |
| Annie                   | John Huckins     |
|                         |                  |
| Elizabeth Howland       | Hope Huckins     |
| Ichabod Bonney          | Thomas Nelson    |
|                         |                  |
| Betty Bonney            | Hannah Nelson    |
| William Hayford         | Jabez Wood       |
|                         |                  |
| Matilda Hayford         | Rev. Jabez Wood  |
| Abiathar Briggs         | Joanna Short     |
|                         |                  |
| Christina Briggs        | Joanna Wood      |
| William Brewster        | Comfort Horton   |
|                         |                  |
| · .                     | <u>'</u>         |
| <b>A</b>                | <b>B</b>         |