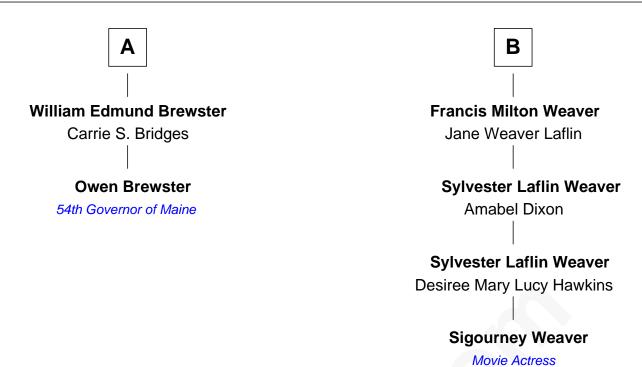

## FamousKin.com Relationship Chart of

**Owen Brewster** 

54th Governor of Maine

8th cousin 2 times removed of

Sigourney Weaver Movie Actress