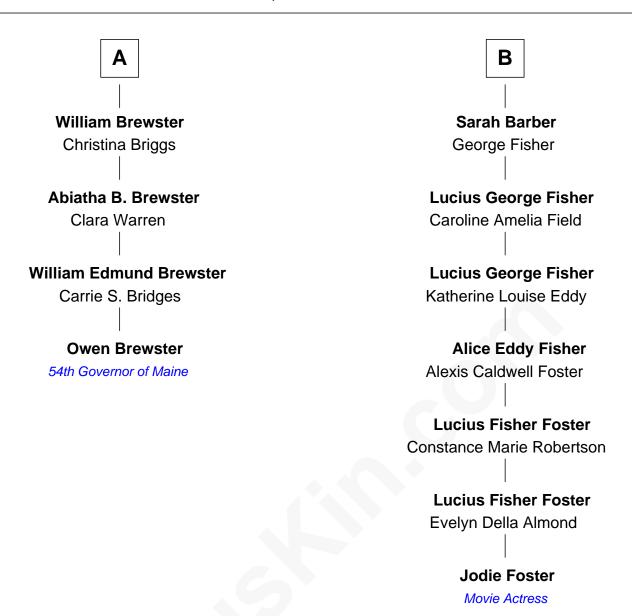

## FamousKin.com Relationship Chart of

Owen Brewster

54th Governor of Maine

Jodie Foster

10th cousin 3 times removed of

Movie Actress

John Collamore Margery Hext **Henry Collamore Peter Collamore** Edith - - - - -Margaret Blight **Thomas Collamore Elizabeth Collamore Bartholomew Harris** Agnes Adams **Agnes Harris** John Collamore Mary Nicholl William Spencer **Anthony Collamore Sarah Spencer** Sarah Chittenden John Case **Mary Collamore Samuel Case** Robert Stetson Mary Westover **Mercy Case Robert Stetson** Hannah Turner **Thomas Barber Martha Stetson Daniel Barber** Morgan Brewster Martha Phelps В