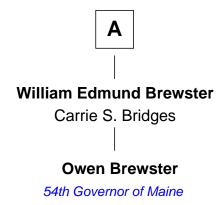

## FamousKin.com Relationship Chart of

Owen Brewster
54th Governor of Maine

5th cousin 3 times removed of

Founder of the Wharton School of Business

| Henry Howland<br>Mary |                                     |
|-----------------------|-------------------------------------|
|                       |                                     |
|                       |                                     |
| Samuel Howland        | Joseph Howland                      |
| Mary Sampson          | Rebecca Hussey                      |
|                       |                                     |
| Abraham Howland       | Patience Howland                    |
| Annie                 | Abraham Redwood                     |
|                       |                                     |
| Elizabeth Howland     | William Redwood                     |
| Ichabod Bonney        | Hannah Holmes                       |
|                       |                                     |
| Betty Bonney          | Hannah Redwood                      |
| William Hayford       | Charles Wharton                     |
|                       |                                     |
| Matilda Hayford       | William Wharton                     |
| Abiathar Briggs       | Deborah Fisher                      |
|                       |                                     |
| Christina Briggs      | Joseph Wharton                      |
| William Brewster      | Founder, Wharton School of Business |
|                       |                                     |
| Abiatha B. Brewster   |                                     |
| Clara Warren          |                                     |
|                       |                                     |
|                       |                                     |
| <b>A</b>              |                                     |