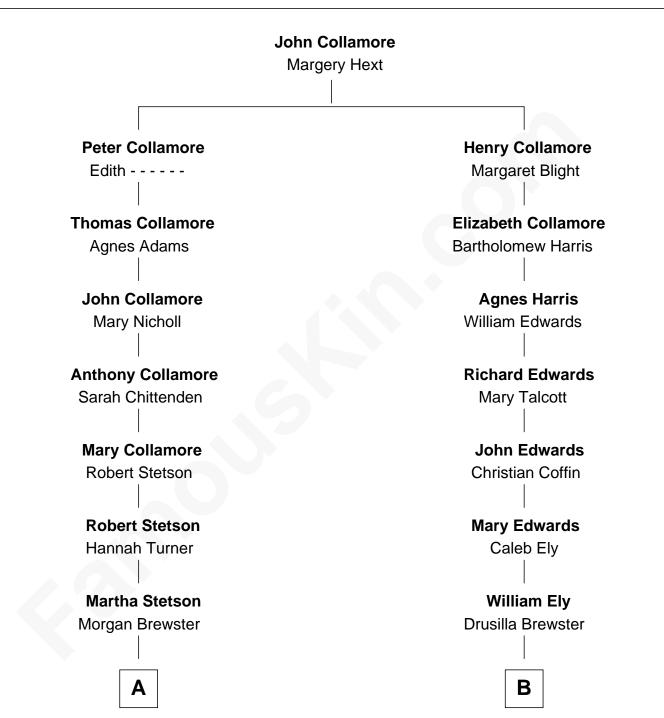

## FamousKin.com Relationship Chart of

**Owen Brewster** 54th Governor of Maine

10th cousin 3 times removed of

## **Elisabeth Shue**

TV and Movie Actress

© 2010-2024 FamousKin.com

Β Α **William Brewster** Eli Ely **Christina Briggs Bathsheba Blake** Lucy Beckwith Ely Abiatha B. Brewster Charles Ingraham Cooley Clara Warren Mary Jane Cooley William Edmund Brewster Carrie S. Bridges Giles Buckingham Willcox **Owen Brewster** Harriet Grace Brewster Willcox 54th Governor of Maine Alexander Hunter Gunn

> Mary Brewster Gunn Adoniram Judson Wells

Anne Brewster Wells James William Shue

Elisabeth Shue

Elisabeth Shue photo by Joi (CC BY-SA 3.0)