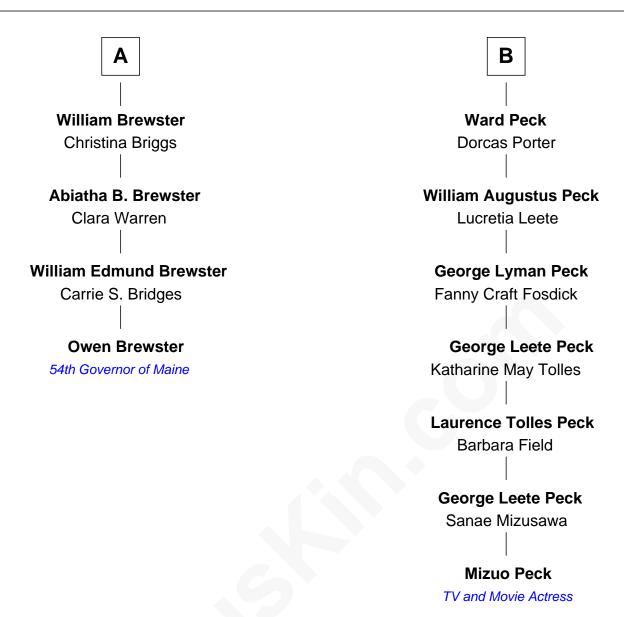

## FamousKin.com Relationship Chart of

**Owen Brewster** 

54th Governor of Maine

10th cousin 3 times removed of

TV and Movie Actress