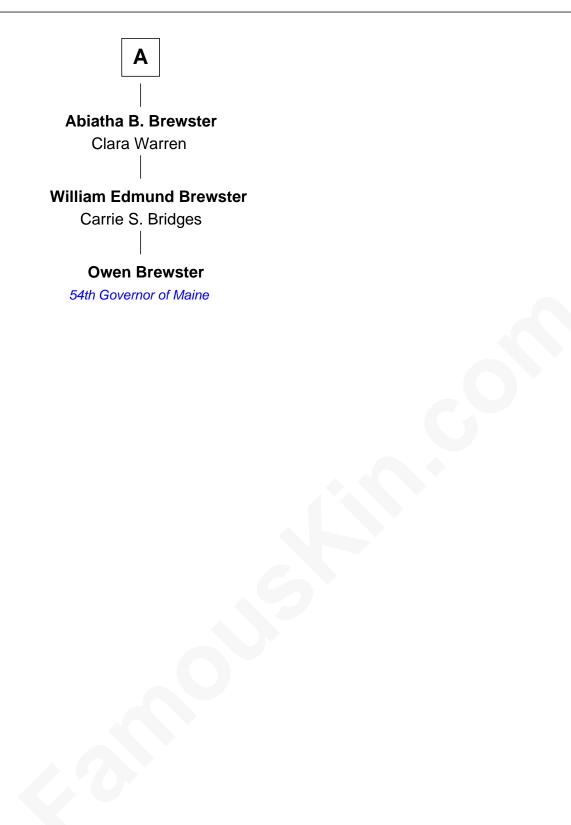

## FamousKin.com Relationship Chart of

Owen Brewster 54th Governor of Maine

5th cousin 4 times removed of

Zachary Taylor 12th U.S. President