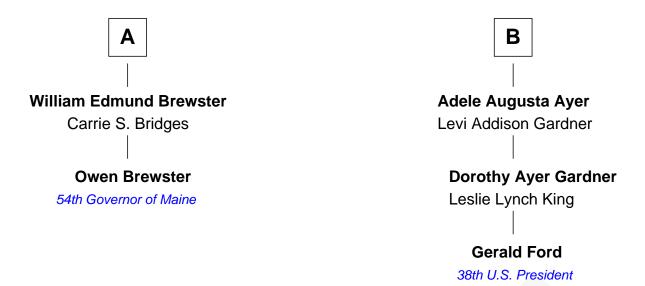

## FamousKin.com Relationship Chart of

Owen Brewster

54th Governor of Maine

8th cousin 1 time removed of

**Gerald Ford** 

38th U.S. President

## **Abraham Sampson Mary Sampson Judith Sampson** Samuel Howland Benjamin Howland **Abraham Howland Abigail Howland** Annie - - - - -Jonathan Ricketson Jonathan Ricketson **Elizabeth Howland** Meribah Wilbur Ichabod Bonney **Betty Bonney Rhoda Ricketson** William Hayford Hezekiah Collins **Matilda Hayford Elizabeth Collins** Abiathar Briggs John W. Manney **Christina Briggs Elida Vanderburgh Manney** William Brewster John Varnum Ayer Abiatha B. Brewster **George Manney Ayer** Clara Warren Amy Gridley Butler В