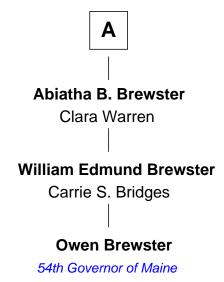

## FamousKin.com Relationship Chart of

Owen Brewster
54th Governor of Maine

7th cousin 2 times removed of

American "Fireside" Poet

| Henry Howland     |                            |
|-------------------|----------------------------|
| Marga             | aret                       |
| _                 |                            |
|                   |                            |
| Honry Howland     | John Howland               |
| Henry Howland     |                            |
| Mary              | Elizabeth Tilley           |
|                   |                            |
| Samuel Howland    | Desire Howland             |
| Mary Sampson      | John Gorham                |
|                   |                            |
| Abraham Howland   | James Gorham               |
| Annie             | Hannah Huckins             |
|                   |                            |
| Flimshath Hawland | Funanianaa Carbam          |
| Elizabeth Howland | Experience Gorham          |
| Ichabod Bonney    | Thomas Lothrop             |
|                   |                            |
| Betty Bonney      | Elizabeth Lothrop          |
| William Hayford   | Samuel Bartlett            |
|                   |                            |
| Matilda Hayford   | Elizabeth Bartlett         |
| Abiathar Briggs   | Gen. Peleg Wadsworth       |
| / Matrial Briggo  |                            |
|                   |                            |
| Christina Briggs  | Zilpah Wadsworth           |
| William Brewster  | Stephen Longfellow         |
|                   |                            |
| <b>A</b>          | Henry Wadsworth Longfellow |
| A                 | American "Fireside" Poet   |