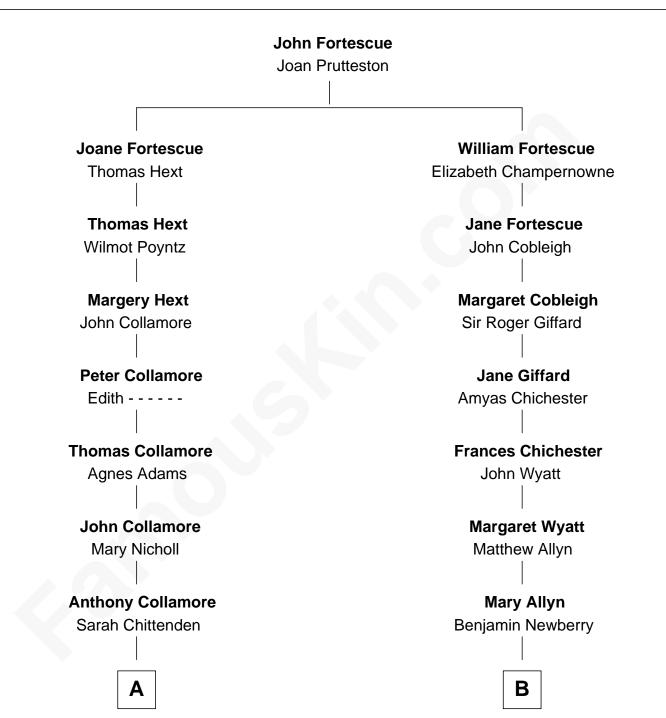

## **Eugene Foss** 45th Governor of Massachusetts

Β Α **Mary Collamore Rebecca Newberry Robert Stetson** Samuel Marshall **Mary Marshall Robert Stetson** Hannah Turner Mark Noble **Martha Stetson** John Noble Morgan Brewster Lydia Bush **William Brewster** Eli Noble **Christina Briggs Ruth Campbell** Abiatha B. Brewster **Robert Noble** Clara Warren Sarah Phelps **Sylvester Campbell Noble** William Edmund Brewster Carrie S. Bridges Nancy Chaplin Marcia Cordelia Noble **Owen Brewster** 54th Governor of Maine George Edmund Foss **Eugene Foss** 45th Governor of Massachusetts