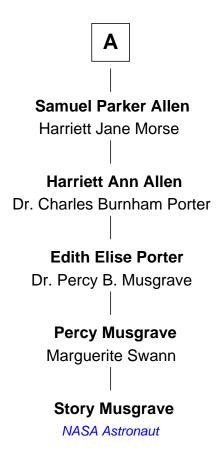

## FamousKin.com Relationship Chart of

**Story Musgrave** 

NASA Astronaut

7th cousin 4 times removed of

Founder of the Mormon Church

| John Riddlesdale   |                              |
|--------------------|------------------------------|
| Dorcas             | S                            |
|                    |                              |
|                    |                              |
| Edward Riddlesdale | Susan Riddlesdale            |
| Mary               | Thomas French                |
| Sarah Riddlesdale  | Thomas French                |
| Joseph Bixby       | Mary                         |
| Joseph Bixby       | Mary French                  |
| Sarah Gould        | Robert Smith                 |
| Joseph Bixby       | Samuel Smith                 |
| Lydia Peabody      | Rebecca Curtis               |
| Joseph Bixby       | Samuel Smith                 |
| Mehitable Rugg     | Priscilla Gould              |
| Jonathan Bixby     | Asael Smith                  |
| Eunice Parker      | Mary Duty                    |
|                    |                              |
| Anna Bixby         | Joseph Smith                 |
| Micah Allen        | Lucy Mack                    |
| A                  | Joseph Smith                 |
|                    | Founder of the Mormon Church |