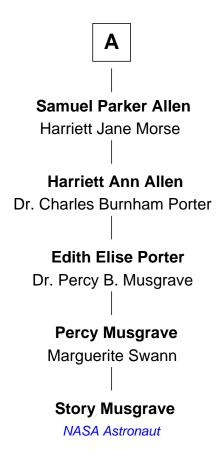

## FamousKin.com Relationship Chart of

**Story Musgrave** 

NASA Astronaut

7th cousin 4 times removed of

Painter and Co-Inventor of Morse Code

| John Riddlesdale                      |                                       |
|---------------------------------------|---------------------------------------|
| Dore                                  | cas                                   |
|                                       |                                       |
|                                       |                                       |
|                                       |                                       |
| Edward Riddlesdale                    | Susan Riddlesdale                     |
| Mary                                  | Thomas French                         |
|                                       |                                       |
| Sarah Riddlesdale                     | Dorcas French                         |
| Joseph Bixby                          | Christopher Peake                     |
|                                       |                                       |
| Joseph Bixby                          | Jonathan Peake                        |
| Sarah Gould                           | Sarah French                          |
|                                       |                                       |
| Joseph Bixby                          | Jonathan Peake                        |
| ·                                     | Hannah Levens                         |
| Lydia Peabody                         | Haillall Levells                      |
|                                       | Į.                                    |
| Joseph Bixby                          | Sarah Peake                           |
| Mehitable Rugg                        | John Morse                            |
|                                       |                                       |
| Jonathan Bixby                        | Deacon Jedidiah Morse                 |
| Eunice Parker                         | Sarah Child                           |
|                                       |                                       |
| Anna Bixby                            | Rev. Jedidiah Morse                   |
| Micah Allen                           | Elizabeth Ann Finley Breese           |
| i i i i i i i i i i i i i i i i i i i |                                       |
|                                       | I                                     |
| <b>A</b>                              | Samuel F. B. Morse                    |
|                                       | Painter and Co-Inventor of Morse Code |