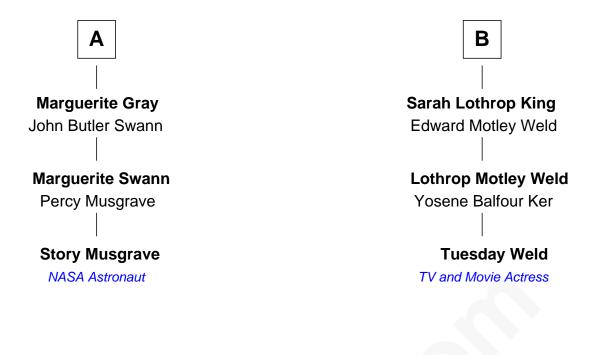

## Story Musgrave NASA Astronaut

NASA ASIIONAUI

9th cousin of

## **Tuesday Weld**

TV and Movie Actress

| Henry Cobb           |                        |
|----------------------|------------------------|
| with wife            | with wife              |
| Sarah Hinckley       | Patience Hurst         |
|                      |                        |
| Sarah Cobb           | Patience Cobb          |
| Samuel Chipman       | Robert Parker          |
|                      |                        |
| Rev. John Chipman    | Daniel Parker          |
| Rebekah Hale         | Mary Lombard           |
|                      |                        |
| John Chipman         | Rev. Jonathan Parker   |
| Elizabeth Brown      | Ruth Avery             |
|                      |                        |
| Elizabeth Chipman    | Jonathan Parker        |
| William Gray         | Abigail Loring         |
|                      |                        |
| William Rufus Gray   | John Avery Parker      |
| Mary Clay            | Averick Standish       |
|                      |                        |
| William Gray         | Ann Avery Parker       |
| Sarah Frances Loring | Thomas C. Lothrop      |
|                      |                        |
| Edward Gray          | Sarah Williams Lothrop |
| Elizabeth Gray Story | George Parsons King    |
|                      |                        |
|                      | P                      |
| Α                    | B                      |
|                      |                        |
|                      |                        |