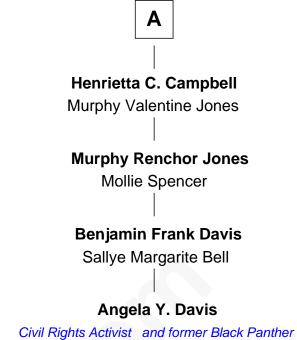

## FamousKin.com Relationship Chart of

**Thomas Waldo Story** 

English/American Sculptor

6th cousin 4 times removed of

Civil Rights Activist and former Black Panther