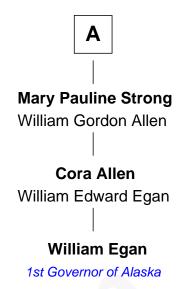

## FamousKin.com Relationship Chart of

**Thomas Waldo Story** 

English/American Sculptor

6th cousin 3 times removed of

1st Governor of Alaska