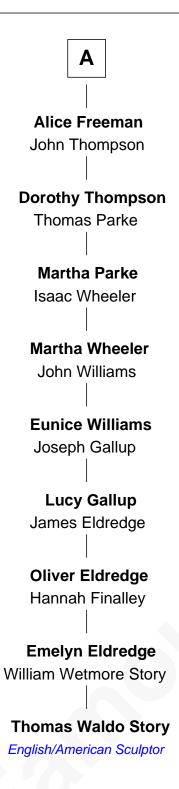

## FamousKin.com Relationship Chart of

## **Thomas Waldo Story**

English/American Sculptor

5th cousin 10 times removed of

Leader of Gunpowder Plot

## Sir John Throckmorton **Eleanor Spinney Sir Thomas Throckmorton Agnes Throckmorton** Thomas Winslow Margaret Olney Sir Robert Throckmorton **Agnes Winslow** John Giffard Catherine Marrow **Thomas Giffard Sir George Throckmorton** Joan Langston Katherine Vaux **Amy Giffard** Sir Robert Throckmorton Richard Samwell Elizabeth Hussey Susanna Samwell **Anne Throckmorton** Peter Edwards Sir William Catesby **Edward Edwards Robert Catesby Ursula Coles** Leader of Gunpowder Plot **Margaret Edwards** Henry Freeman