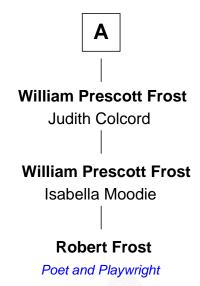

## **Zachariah Symmes** Sarah Baker **William Symmes Mary Symmes** Mary Sparhawk **Thomas Savage Sarah Symmes** Sarah Savage Rev. Moses Fiske Col. John Higginson **Mary Fiske John Higginson** Hannah Gardner Joseph Baxter **Elizabeth Higginson** Sarah Baxter **Thomas Buckminster** Rev. Benjamin Prescott Susanna Buckminster **Elizabeth Prescott** William Frost Phineas Upham Jabez Upham **William Frost** Lucy Faulkner Sarah Holt **Harriet Upham** Samuel Abbott Frost Mary Blunt Horace Gray **Horace Gray** U.S. Supreme Court Justice