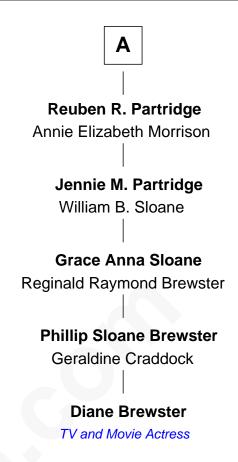

## FamousKin.com Relationship Chart of



Co-founder of General Mills and 11th Governor of Wisconsin

7th cousin 4 times removed of

## **Diane Brewster**

TV and Movie Actress

## **Richard Warren** Elizabeth Walker **Elizabeth Warren Mary Warren** Richard Church Robert Bartlett **Abigail Church Benjamin Bartlett** Samuel Thaxter Sarah Brewster **Sarah Thaxter Benjamin Bartlett** Peter Dunbar Ruth Pabodie **Abigail Dunbar Ruth Bartlett** Joshua Fobes John Murdock **Leah Fobes Robert Murdock** Israel Washburn Annie - - - - -Israel Washburn **Margaret Murdock** Abiah King Elisha Partridge Israel Washburn **Harper Partridge** Martha Benjamin Lucinda Haskell Cadwallader Washburn Co-founder of General Mills