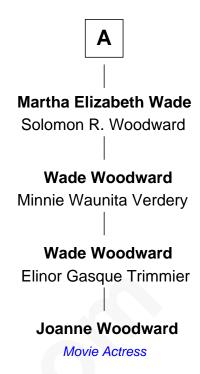

## FamousKin.com Relationship Chart of

Cadwallader Washburn

Co-founder of General Mills and 11th Governor of Wiscon

7th cousin 3 times removed of

## **Joanne Woodward**

Movie Actress

## **Richard Warren** Elizabeth Walker **Elizabeth Warren Nathaniel Warren** Richard Church Sarah Walker Alice Warren **Abigail Church** Samuel Thaxter Thomas Gibbs **Sarah Thaxter** Sarah Gibbs Peter Dunbar Isaac Cushman **Abigail Dunbar Nathaniel Cushman** Joshua Fobes Sarah Coomer **Leah Fobes** Simeon Cushman Israel Washburn Judith - - - - -Israel Washburn **James Cushman** Elizabeth - - - - -Abiah King Israel Washburn Temperance Cushman Martha Benjamin William Drayton Wade Cadwallader Washburn Co-founder of General Mills