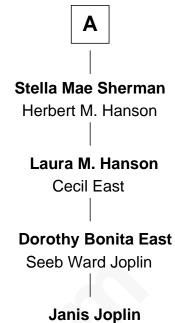

## FamousKin.com Relationship Chart of

Cadwallader Washburn

Co-founder of General Mills and 11th Governor of Wiscon

6th cousin 4 times removed of

## **Janis Joplin**

Singer and Songwriter

## **Robert Hicks**

Margaret - - - - -

Phoebe Hicks George Watson

Mary Watson Thomas Leonard

Samuel Leonard Catherine Dean

Abiah Leonard Benjamin King

Abiah King Israel Washburn

Israel Washburn Martha Benjamin

Cadwallader Washburn Co-founder of General Mills Samuel Hicks Lydia Doane

Dorcas Hicks Edmund Sherman

David Sherman Abigail Hathaway

Jacob Sherman Margaret Faunce

David Sherman Lydia Staples

Jacob Sherman Rebecca Russell

Jacob G. Sherman Mary A. Roundtree

Α







Singer and Songwriter