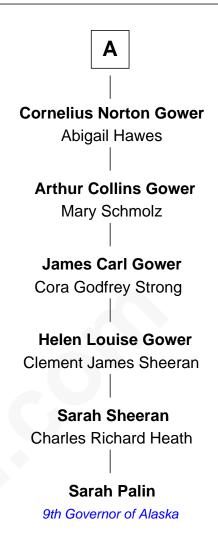

## FamousKin.com Relationship Chart of



Co-founder of General Mills and 11th Governor of Wisconsin



## Sarah Palin

9th Governor of Alaska

## **Richard Warren** Elizabeth Walker **Elizabeth Warren Abigail Warren** Richard Church **Anthony Snow Lydia Snow Abigail Church** Samuel Thaxter Stephen Skiffe **Sarah Thaxter Abigail Skiffe** Peter Dunbar Shubal Smith **Abigail Dunbar Abigail Smith** Joshua Fobes Barnabas Gibbs **Leah Fobes Susannah Gibbs** Israel Washburn Thomas Claghorn Israel Washburn Lydia Claghorn Cornelius Norton Abiah King Israel Washburn **Susannah Norton** Martha Benjamin James Gower Cadwallader Washburn Co-founder of General Mills