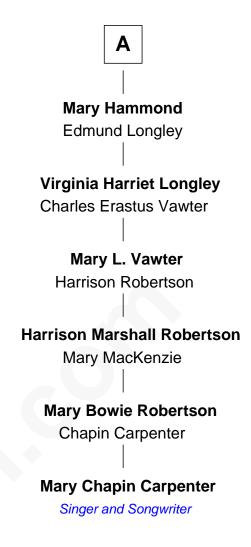

## FamousKin.com Relationship Chart of

Cadwallader Washburn

Co-founder of General Mills and 11th Governor of Wiscon



## **Mary Chapin Carpenter**

Singer and Songwriter



## **Richard Warren** Elizabeth Walker **Elizabeth Warren** Sarah Warren Richard Church John Cooke **Abigail Church** Sarah Cooke Samuel Thaxter Arthur Hathaway **Sarah Thaxter Mary Hathaway** Peter Dunbar Samuel Hammond **Abigail Dunbar Seth Hammond** Joshua Fobes Mercy Randall **Leah Fobes** Jedediah Hammond Israel Washburn Elizabeth Jenney Israel Washburn Jeduthan Hammond Abiah King Mary Jenney Israel Washburn Jedediah Hammond Martha Benjamin Nancy Brooks Cadwallader Washburn Co-founder of General Mills