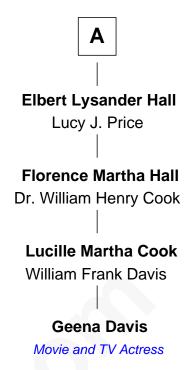

## FamousKin.com Relationship Chart of

**Israel Washburn** 

29th Governor of Maine

5th cousin 5 times removed of

Movie and TV Actress

## **George Watson** Phoebe Hicks **Mary Watson Phebe Watson** Thomas Leonard Jonathan Shaw **Mary Shaw** Samuel Leonard Catherine Dean Eleazer Ring **Deborah Ring Abiah Leonard** John Fuller Benjamin King **Abiah King Ezra Fuller** Israel Washburn Elizabeth Weston **Israel Washburn Consider Fuller** Martha Benjamin Sarah Tilden Israel Washburn Joanna Tilden Fuller **Ichabod Bassett** 29th Governor of Maine **Rachel Bassett** Lysander Richards Hall