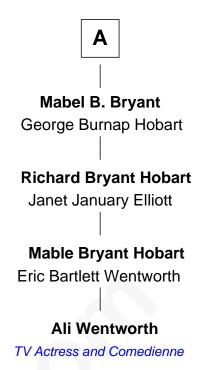

## FamousKin.com Relationship Chart of

Israel Washburn

29th Governor of Maine

7th cousin 3 times removed of



TV Actress and Comedienne



## **Richard Warren** Elizabeth Walker **Elizabeth Warren** Joseph Warren Richard Church Priscilla Faunce **Abigail Church Mercy Warren** Samuel Thaxter John Bradford **Sarah Thaxter Alice Bradford** Peter Dunbar **Edward Mitchell Abigail Dunbar Edward Mitchell** Joshua Fobes Elizabeth Cushing **Cushing Mitchell Leah Fobes** Israel Washburn Jennett Orr Israel Washburn Jennett Mitchell Abiah King **Daniel Bryant** Israel Washburn **Seth Bryant** Martha Benjamin Jane Breed Israel Washburn 29th Governor of Maine



Ali Wentworth photo by <u>David Shankbone</u> (CC BY SA 3.0 DE)